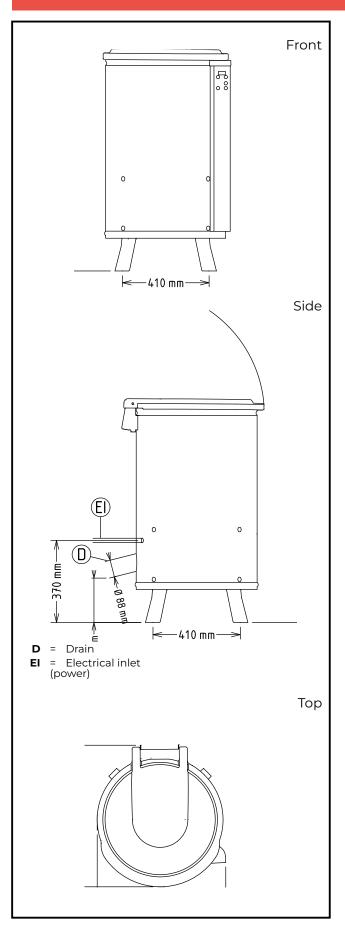

# Spin Dryers Vegetable Dryer, 10 Kg with resin basket

| Electric                                              |                                                       |
|-------------------------------------------------------|-------------------------------------------------------|
| Supply voltage:                                       |                                                       |
| 603651 (DELX65F5) Electrical power max.: Total Watts: | 220-240/380-415 V/3 ph/50<br>Hz<br>0.75 kW<br>0.75 kW |
| Key Information:                                      |                                                       |
| Well Capacity:<br>Usable well capacity:               | 65 lt<br>65 lt                                        |
| Load per cycle - light<br>vegetables:                 | 18 UNITS OF LETTUCE                                   |
| Load per cycle - heavy<br>vegetables:                 | ISO 9001; ISO 14001                                   |
| External dimensions, Width:                           | 578 mm                                                |
| External dimensions,<br>Depth:                        | 639 mm                                                |
| External dimensions,<br>Height:                       | 1005 mm                                               |